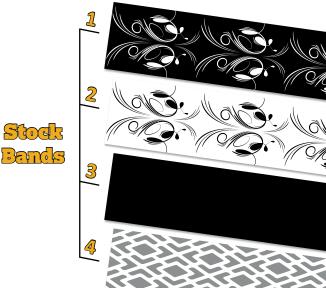

To the right are samples of our four different stock bands. Max Packaging is also capable of working with you on designing a custom napkin band, so please feel free to contact us!

Our standard stock kits come with C40 Series (compostable), D Series (classic style), or Sabert (silver style) cutlery. We offer a 16"x 16" white premium napkin or kraft napkin. Custom rolled napkin kits require a band inventory agreement.