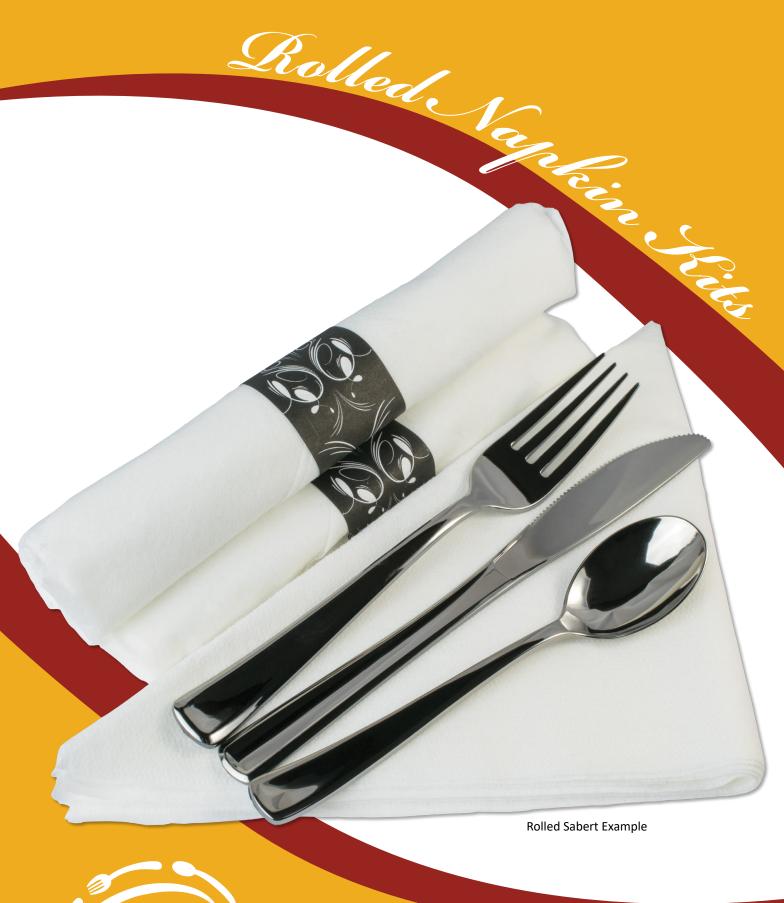

www.maxpackaging.com 109 6th Avenue N.W.; Attalla, AL 35954 Ph. 1-800-543-5369 | (256) 538-5439 | Fax: (256) 538-1929

Max Packaging rolled napkin kits are now available. Whether for catering, dine-in, or special events, our rolled napkin kits are sure to deliver a sense of style and occasion!

To the right are samples of our four different stock bands. Max Packaging is also capable of working with you on designing a custom napkin band, so please feel free to contact us!

Our standard stock kits come with C40 Series (compostable), D Series (classic style), or Sabert (silver style) cutlery. We offer a 16"x 16" white premium napkin or kraft napkin. Custom rolled napkin kits require a band inventory agreement.

## Stock Rolled Kits (Table Below)

10 case minimum

Stock Band + Any Napkin (Any Cutlery Series)<sup>1</sup>

40 case minimum

Custom Bands + Any Napkin (Any Cutlery Series)<sup>2</sup>

200 case minimum - varies upon number of band colors