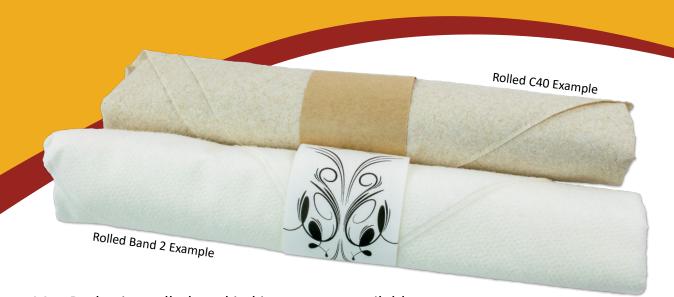

To the right are samples of our four different stock bands. Max Packaging is also capable of working with you on designing a custom napkin band, so please feel free to contact us!

Our standard stock kits come with C40 Series (compostable), D Series (classic style), or Sabert (silver style) cutlery. We offer a 16"x 16" white premium napkin or kraft napkin. Custom rolled napkin kits require a band inventory agreement.

## **Rolled Napkin Stock Band Kits**

| •                 |                                                                     |     |        |       |        |       |        |    |    |
|-------------------|---------------------------------------------------------------------|-----|--------|-------|--------|-------|--------|----|----|
| Item ID           | Description                                                         | СТ  | WT     | Cube  | Length | Width | Height | Ti | Hi |
| Rolled WL13D-4    | D Series K,F,S Stock Band 1, Black Cutlery,<br>White Premium Napkin | 100 | 6.90lb | 0.75' | 12.0"  | 9.0"  | 12.0"  | 12 | 6  |
| Rolled WL23D-1    | D Series K,F,S Stock Band 2, White Cutlery,<br>White Premium Napkin | 100 | 6.90lb | 0.75' | 12.0"  | 9.0"  | 12.0"  | 12 | 6  |
| Rolled WL43S13    | Sabert K,F,S Stock Band 4, Silver Cutlery,<br>White Premium Napkin  | 100 | 6.24lb | 0.75' | 12.0"  | 9.0"  | 12.0"  | 12 | 6  |
| Rolled KL113C40-N | C40 Series K,F,S Kraft Band, Kraft Napkin                           | 100 | 5.66lb | 0.75' | 12.0"  | 9.0"  | 12.0"  | 12 | 6  |