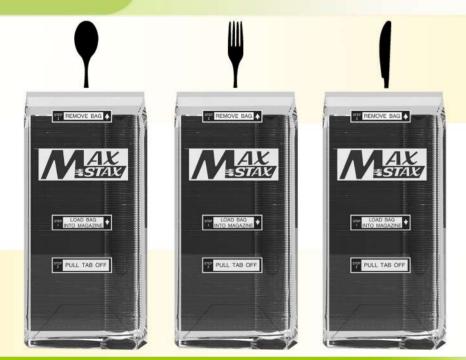

### Improved Hygiene

Max Stax™ uses a new dispensing system with no trays or levers. Customers can only touch the cutlery's handle. This greatly reduces the spread of germs and assures safe and clean cutlery usage.

### Convenient

Refilling is simple and easy. It can be done in seconds using our clearly labeled polybags. Efficiency is maximized and labor cost kept to a minimum.

Operators can easily tell when a refill is necessary through a clear window panel on the front of the cartridge. No more guessing when to refill!

### Customer Experience

Simply pull the handle and another will be automatically dispensed. Customers are sure to enjoy this quick, simple, and reliable experience!

## Low Maintenance

Max Stax<sup>™</sup> works without the use of batteries or electronics making maintenance a breeze!

# Eco Friendly

Max Stax<sup>™</sup> is more eco-friendly compared to individually wrapped cutlery. Film can be completely eliminated and case size dramatically reduced. Based on internal testing, this can result in the elimination of up to 88 pounds of film per 100 cases and a 50% reduction in a corrugated packaging!