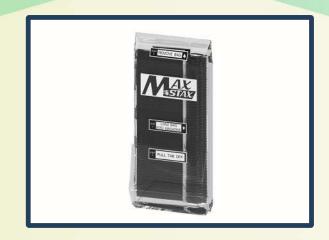

### Improved Hygiene

Max Stax™ uses a new dispensing system with no trays or levers. Customers can only touch the cutlery's handle. This greatly reduces the spread of germs and assures safe and clean cutlery usage.

### Convenient

Refilling is simple and easy. It can be done in seconds using our clearly labeled polybags. Efficiency is maximized and labor cost kept to a minimum.

Operators can easily tell when a refill is necessary through a clear window panel on the front of the cartridge. No more guessing when to refill!

### Customer Experience

Simply pull the handle and another will be automatically dispensed. Customers are sure to enjoy this quick, simple, and reliable experience!