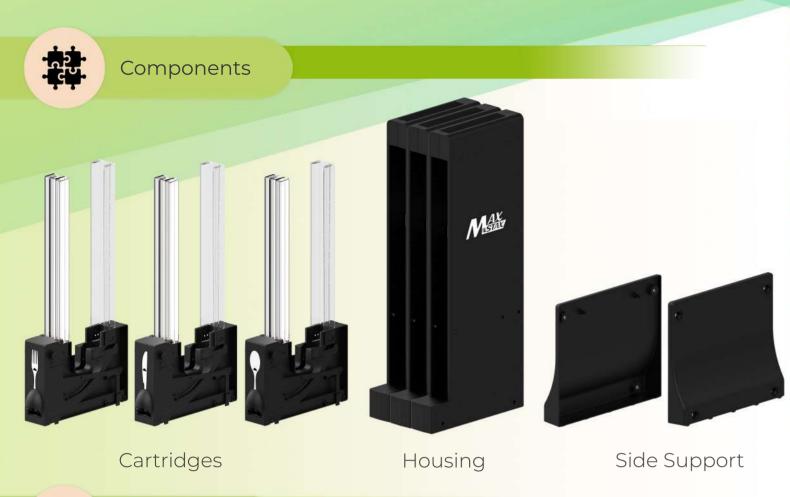

## Low Maintenance

Max Stax<sup>™</sup> works without the use of batteries or electronics making maintenance a breeze!

# Mounting Option

Counter Top