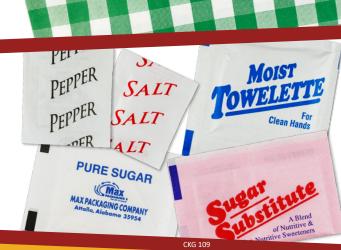

# Haread words

Salt, Pepper, Sugar, Creamer, Ketchup, Mustard, Hot Sauce, Mayonnaise, Salad Dressings, Mints, Seasonings, Sweeteners, Tooth Picks, Wetnaps, Straws, and More!

\*All orders must be through an authorized Max Packaging distributor!