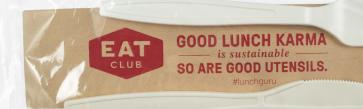

### Printed Napkin Kits

Description: Streamline and printed napkin kits. Features: Printed napkins are one or two colors on 2-ply paper using Pantone or completely custom colors based on your specifications. Prints are 1.35"x 4". Minimum Quantities: 50 case one color minimum and

**Description:** Our printed films are among the most visually striking and appealing options of kit customization!

Features: One to six Pantone colors (including white) per kit.

Registered Print: design is centered on the film.

Random Print: design repeats across the film (saves you money).

Minimum Quantities: 1 to 4 color 40 case minimum per SKU.\*

5 to 6 color 80 case minimum per SKU.\*

\*All orders must be through an authorized Max Packaging distributor! No art or plate fee on any custom printed kits!