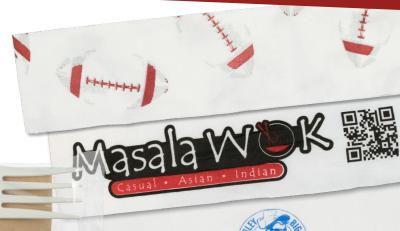

### Printed Napkin Kits

Description: Streamline and printed napkin kits. Features: Printed napkins are one or two colors on 2-ply paper using Pantone or completely custom colors based on your specifications. Prints are 1.35"x 4". Minimum Quantities: 50 case one color minimum and

**Description:** Our printed films are among the most visually striking and appealing options of kit customization!

Features: One to six Pantone colors (including white) per kit.

Registered Print: design is centered on the film.

Random Print: design repeats across the film (saves you money).

Minimum Quantities: 1 to 4 color 40 case minimum per SKU.\*

5 to 6 color 80 case minimum per SKU.\*

\*All orders must be through an authorized Max Packaging distributor! No art or plate fee on any custom printed kits!