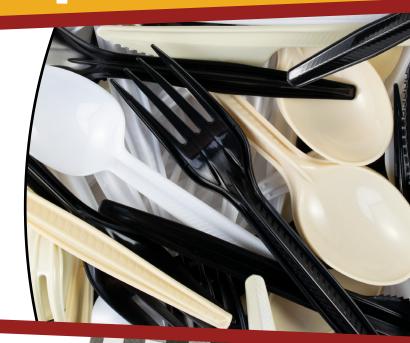

## Choose Your Gutlery!

#### Polypropylene Gutlery

(Flexible and Resists Breaking)

F Series = Medium Weight 50 Series = Heavyweight 70 Series = Extra Heavyweight

#### Polystyrene Gutlery

(Rigid and Unbending Structure)

40 Series = Medium Weight60 Series = HeavyweightD Series = Extra Heavyweight